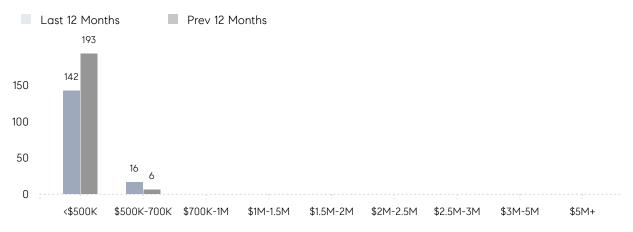

OF ASKING PRICE  | 106%      | 105%      |          |
|                | AVERAGE SOLD PRICE | \$432,667 | \$406,948 | 6%       |
|                | # OF CONTRACTS     | 11        | 10        | 10%      |
|                | NEW LISTINGS       | 19        | 17        | 12%      |
| Condo/Co-op/TH | AVERAGE DOM        | 27        | 24        | 13%      |
|                | % OF ASKING PRICE  | 107%      | 103%      |          |
|                | AVERAGE SOLD PRICE | \$235,000 | \$192,000 | 22%      |
|                | # OF CONTRACTS     | 4         | 2         | 100%     |
|                | NEW LISTINGS       | 2         | 4         | -50%     |

### 15

Total

Compass New Jersey Monthly Market Insights

## Roselle Park

JULY 2022

#### Monthly Inventory



#### Contracts By Price Range



#### Listings By Price Range



COMPASS

 $\sim$   $\sim$   $\sim$   $\sim$   $\sim$ / / / / / / / //// | | | | | / ------

Compass makes no representations or warranties, express or implied, with respect to future market conditions or prices of residential product at the time the subject property or any competitive property is complete and ready for occupancy or with respect to any report, study, finding, recommendation or other information provided by Compass herein. Moreover, no warranty, express or implied, is made or should be assumed regarding the accuracy, adequacy, completeness, legality, reliability, merchantability or fitness for a particular purpose of any information, in part or whole, contained herein. All material is presented with the understanding that Compass shall not b