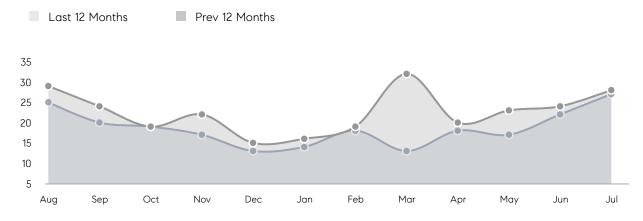

| -17%     |
|                | % OF ASKING PRICE  | 106%      | 105%      |          |
|                | AVERAGE SOLD PRICE | \$432,667 | \$406,948 | 6%       |
|                | # OF CONTRACTS     | 11        | 10        | 10%      |
|                | NEW LISTINGS       | 19        | 17        | 12%      |
| Condo/Co-op/TH | AVERAGE DOM        | 27        | 24        | 13%      |
|                | % OF ASKING PRICE  | 107%      | 103%      |          |
|                | AVERAGE SOLD PRICE | \$235,000 | \$192,000 | 22%      |
|                | # OF CONTRACTS     | 4         | 2         | 100%     |
|                | NEW LISTINGS       | 2         | 4         | -50%     |

### 15

Total

Compass New Jersey Monthly Market Insights

## Roselle Park

JULY 2022

#### Monthly Inventory



#### Contracts By Price Range



#### Listings By Price Range



COMPASS

 $\sim$   $\sim$   $\sim$   $\sim$   $\sim$ / / / / / / / //// | | | | | / ------

Compass makes no representations or warranties, express or implied, with respect to future market conditions or prices of residential product at the time the subject property or any competitive property is complete and ready for occupancy or with respect to any report, study, finding, recommendation or other information provided by Compass herein. Moreover, no warranty, express or implied, is made or should be assumed regarding the accuracy, adequacy, completeness, legality, reliability, merchantability or fitness for a particular purpose of any information, in part or whole, contained herein. All material is presented with the under